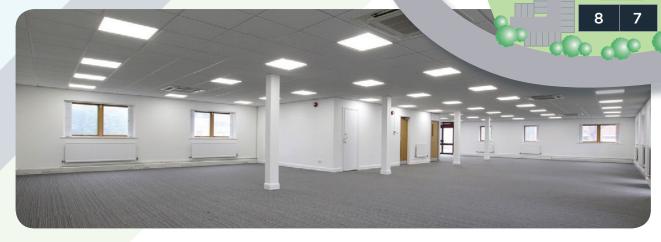

### **SPECIFICATION**

Each building benefits from the following:-

- Double glazed windows
- New quality carpeting
- Brand new air conditioning (Unit 1)
- LED lighting (Unit 1)
  Category 2 fluorescent lighting in all other units
- Gas fired central heating
- Kitchen
- 3 compartment perimeter trunking
- Modern suspended ceilings
- Disabled access and facilities
- On-site cctv security