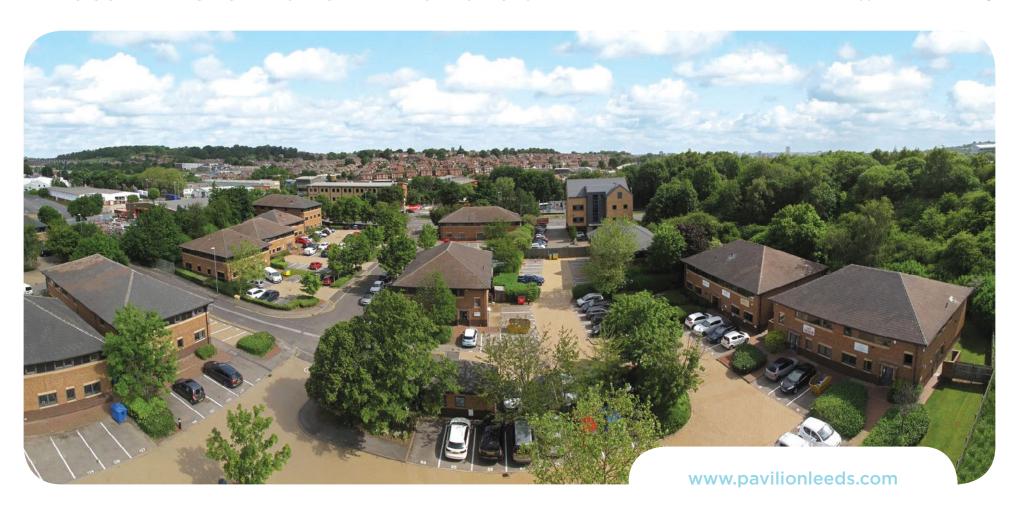

# PAVILION BUSINESS PARK

LEEDS OUTER RING ROAD • J1 M621 • LEEDS • LS12 6AJ

FOR SALE / TO LET HIGH QUALITY OFFICE ACCOMMODATION FROM 1,971 - 5,025 SQ FT WITH PARKING

Pavilion Business Park is one of Leeds' premier out-of-town business park locations.

Comprising of a substantial and established development of 19 self-contained modern office buildings, all with their own private parking within a pleasantly landscaped environment.

#### LOCATION

Pavilion Business Park fronts onto the Leeds outer ring road within half a mile of junction 1 of the M621 motorway and within 1.5 miles of Leeds city centre. Junction 1 Retail Park and the White Rose Shopping Centre are both within a few minutes drive of Pavilion Business Park.