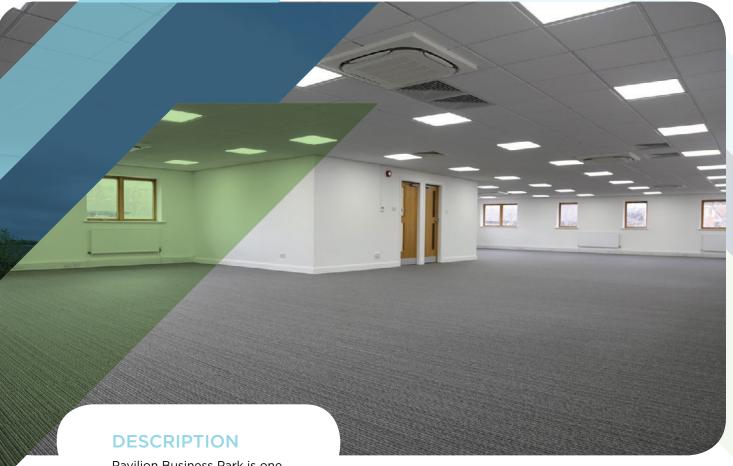

### **SPECIFICATION**

Each building benefits from the following:-

- Double glazed windows
- New quality carpeting
- Brand new air conditioning (Unit 1)
- LED lighting (Unit 1)
  Category 2 fluorescent lighting in all other units
- Gas fired central heating
- Kitchen
- 3 compartment perimeter trunking
- Modern suspended ceilings
- Disabled access and facilities
- On-site cctv security