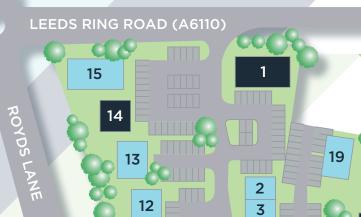

Comprising of a substantial and established development of 19 self-contained modern office buildings, all with their own private parking within a pleasantly landscaped environment.

### **ACCOMMODATION**

|                       | SQ FT  | CPS |
|-----------------------|--------|-----|
| Unit 1                | 5,014  | 18  |
| Unit 4 (ground floor) | 1,971  | 6   |
| Unit 7                | 3,000  | 10  |
| Unit 8                | 4,050  | 14  |
| Unit 9                | 5,025  | 18  |
| Unit 14               | 3,060  | 10  |
| Total                 | 22,120 | 76  |