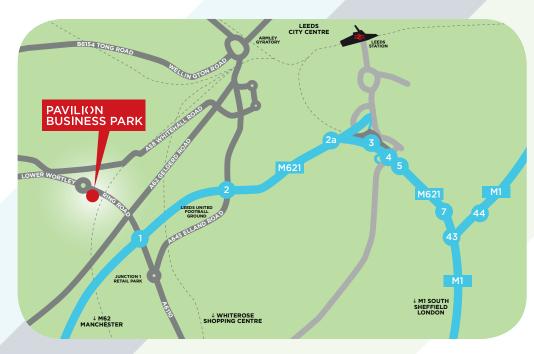

#### LOCATION

Pavilion Business Park fronts onto the Leeds outer ring road within half a mile of junction 1 of the M621 motorway and within 1.5 miles of Leeds city centre. Junction 1 Retail Park and the White Rose Shopping Centre are both within a few minutes drive of Pavilion Business Park.

#### TRAVEL TIMES

| J1 M621           | 0.5 miles | White Rose Shopping Centre | 1.5 miles |
|-------------------|-----------|----------------------------|-----------|
| J1 Retail Park    | 0.5 miles | J43 M1                     | 4.5 miles |
| Leeds City Centre | 1.5 miles | Leeds Bradford Airport     | 10 miles  |